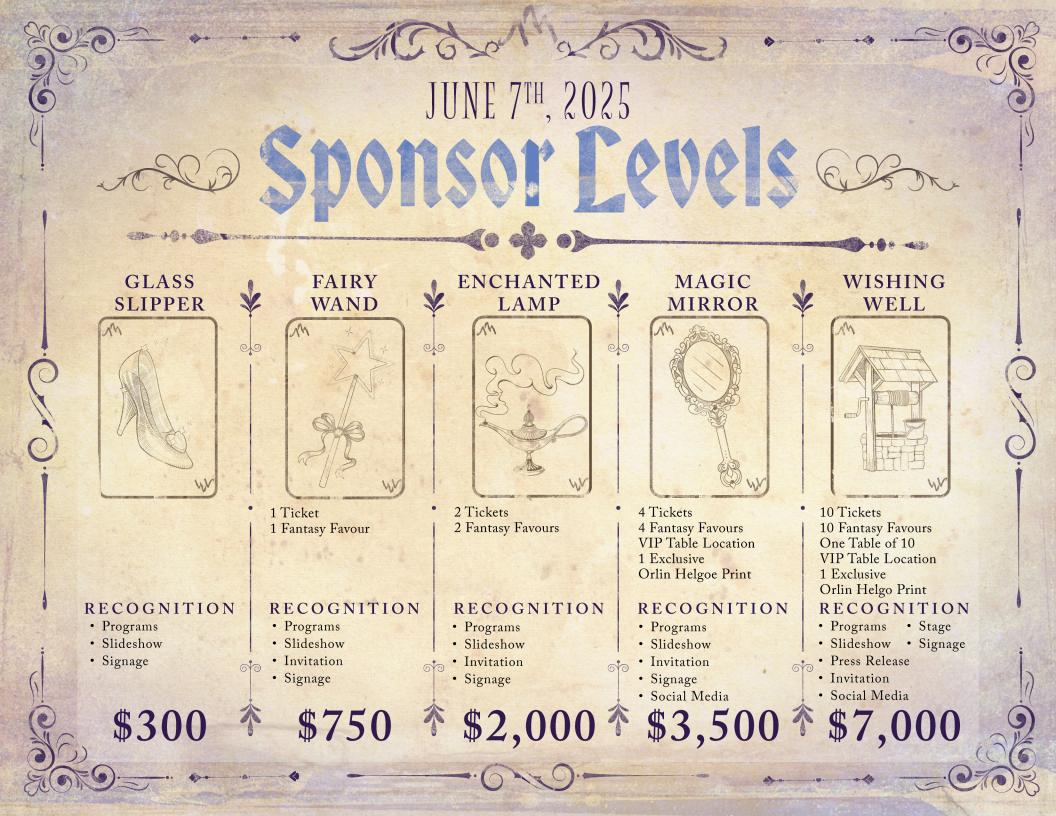

| SPECIAL INSTRUCTIONS / COMMENTS:  BILLING INFORMATION (PAYMENTS MUST BE RECEIVED TO BE LISTED IN PRINTED MATERIALS)  Check - Enclosed is my check for \$  Make checks payable to the Sangre de Cristo Arts & Conference Center.  Credit Card Account #  CVV Code EXP. Date  Name and billing address as it appears on card:                                                                                                                            | O Table for 10 People:                                                                                                                                                                                  |                                                                                                                             |
|------------------------