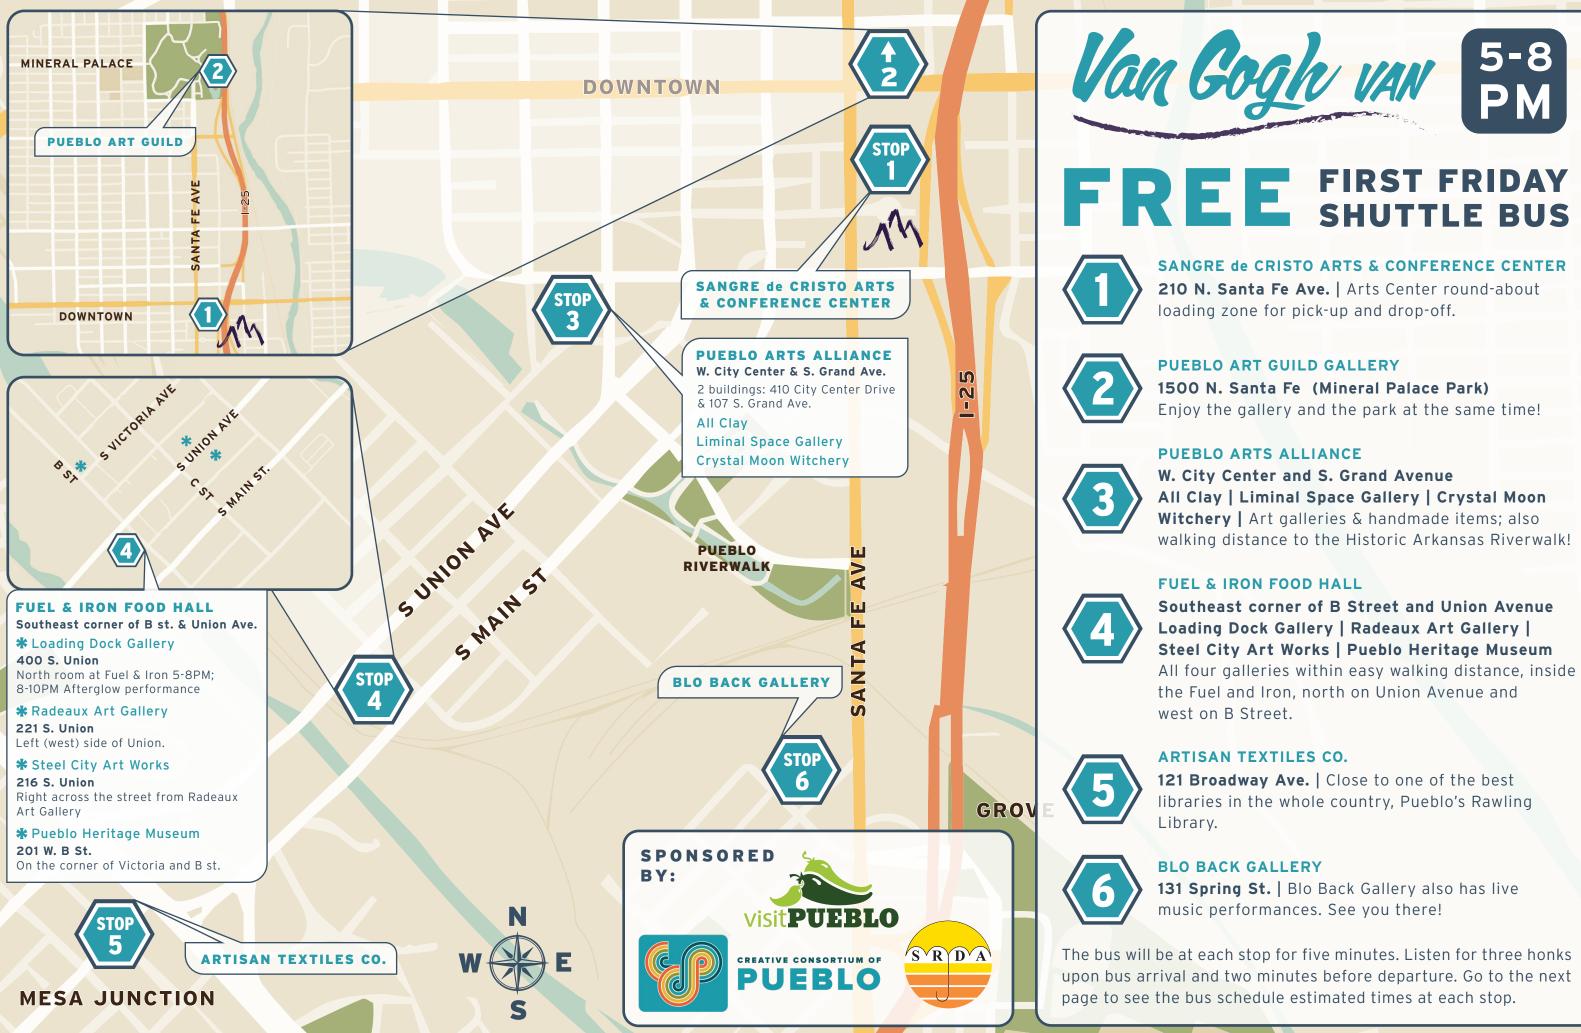

The following is our best estimate. These times are not guaranteed. Look for the Van Gogh bus stop signs and balloons for exact locations of the bus stop. Listen for **THREE** honks upon bus arrival and **TWO** minutes before departure. The bus will be at each bus stop for **FIVE** minutes.