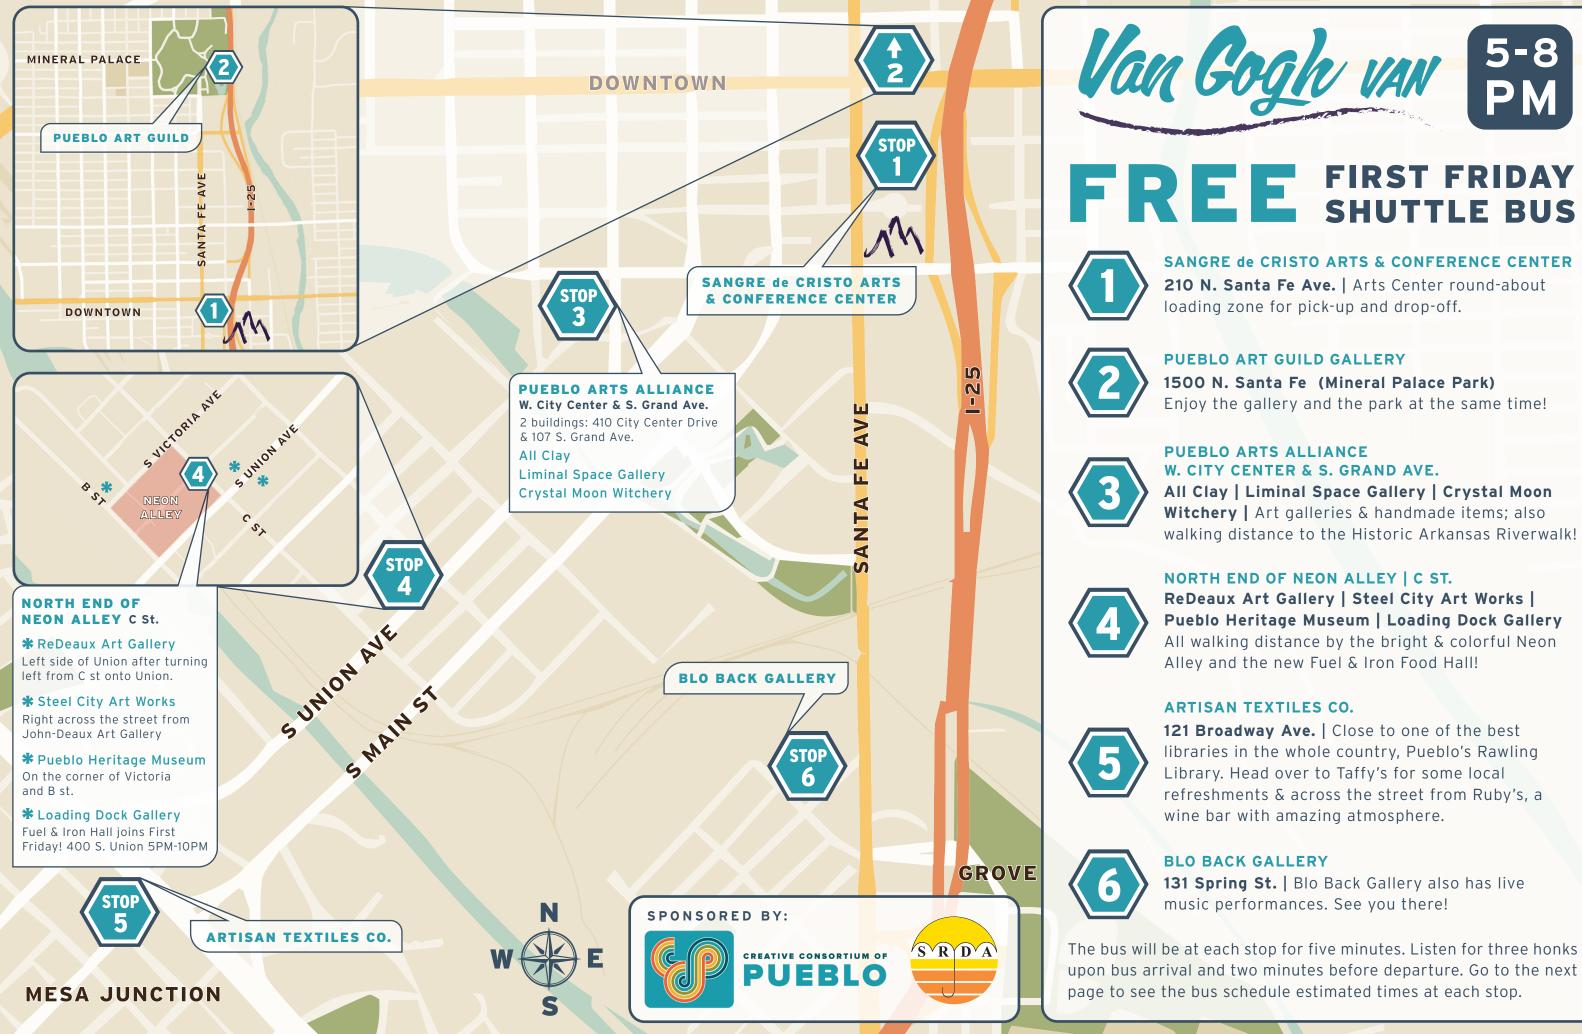

The following is our best estimate. These times are not guaranteed. Look for the Van Gogh bus stop signs and balloons for exact locations of the bus stop. Listen for **THREE** honks upon bus arrival and **TWO** minutes before departure. The bus will be at each bus stop for **FIVE** minutes.

| STOP LOCATIONS                               | ESTIMATED ARRIVAL / LEAVE TIME    |                                   |                                   |                                    |
|----------------------------------------------|-----------------------------------|-----------------------------------|-----------------------------------|------------------------------------|
| Sangre de Cristo Arts<br>& Conference Center | <b>Arrive:</b> 5:00 <sup>™</sup>  | <b>Arrive:</b> 5:48 <sup>№</sup>  | <b>Arrive:</b> 6:36 <sup>№</sup>  | <b>Arrive:</b> 7:24 <sup>PM</sup>  |
|                                              | <b>Leave:</b> 5:05 <sup>PM</sup>  | <b>Leave:</b> 5:53 <sup>PM</sup>  | <b>Leave:</b> 6:41 <sup>PM</sup>  | <b>Leave:</b> 7:29™                |
| TRANSIT TIME: 3 MINUTES                      |                                   |                                   |                                   |                                    |
| Pueblo Art<br>Guild Gallery                  | <b>Arrive:</b> 5:08 <sup>№</sup>  | <b>Arrive:</b> 5:56 <sup>™</sup>  | <b>Arrive:</b> 6:44 <sup>₽M</sup> | <b>Arrive:</b> 7:32 <sup>₽M</sup>  |
|                                              | <b>Leave:</b> 5:13 <sup>PM</sup>  | <b>Leave:</b> 6:01 <sup>PM</sup>  | <b>Leave:</b> 6:49 <sup>PM</sup>  | <b>Leave:</b> 7:37 <sup>PM</sup>   |
| TRANSIT TIME: 6 MINUTES                      |                                   |                                   |                                   |                                    |
| Pueblo Arts<br>Alliance                      | <b>Arrive:</b> 5:19 <sup>PM</sup> | <b>Arrive:</b> 6:07 <sup>₽M</sup> | <b>Arrive:</b> 6:55 <sup>™</sup>  | <b>Arrive:</b> 7:43 <sup>PM</sup>  |
|                                              | <b>Leave:</b> 5:24 <sup>PM</sup>  | <b>Leave:</b> 6:12 <sup>PM</sup>  | <b>Leave:</b> 7:00 <sup>PM</sup>  | <b>Leave:</b> 7:48™                |
| TRANSIT TIME: 2 MINUTES                      |                                   |                                   |                                   |                                    |
| North End of<br>Neon Alley                   | <b>Arrive:</b> 5:26 <sup>PM</sup> | <b>Arrive:</b> 6:14 <sup>PM</sup> | <b>Arrive:</b> 7:02 <sup>PM</sup> | <b>Arrive:</b> 7:50 <sup>PM</sup>  |
|                                              | <b>Leave:</b> 5:31 <sup>PM</sup>  | <b>Leave:</b> 6:19 <sup>PM</sup>  | <b>Leave:</b> 7:07 <sup>PM</sup>  | <b>Leave:</b> 7:55 <sup>™</sup>    |
| TRANSIT TIME: 3 MINUTES                      |                                   |                                   |                                   |                                    |
| <b>5</b> Artisan Textile Co.                 | <b>Arrive:</b> 5:34 <sup>PM</sup> | <b>Arrive:</b> 6:22 <sup>PM</sup> | <b>Arrive:</b> 7:10 <sup>PM</sup> | <b>Arrive:</b> 7:58 <sup>PM</sup>  |
|                                              | <b>Leave:</b> 5:39 <sup>PM</sup>  | <b>Leave:</b> 6:27 <sup>PM</sup>  | <b>Leave:</b> 7:15 <sup>PM</sup>  | <b>Leave:</b> 8:03 <sup>PM</sup>   |
| TRANSIT TIME: 2 MINUTES                      |                                   |                                   |                                   |                                    |
| 6 Blo Back Gallery                           | <b>Arrive:</b> 5:41 <sup>PM</sup> | <b>Arrive:</b> 6:29 <sup>PM</sup> | <b>Arrive:</b> 7:17 <sup>PM</sup> | <b>Arrive:</b> 8:05 <sup>PM</sup>  |
|                                              | <b>Leave:</b> 5:46 <sup>PM</sup>  | <b>Leave:</b> 6:34 <sup>PM</sup>  | <b>Leave:</b> 7:22 <sup>PM</sup>  | * <b>Leave:</b> 8:10 <sup>PM</sup> |
| TRANSIT TIME: 2 MINUTES                      |                                   |                                   |                                   |                                    |

\*Last stop will be back at Sangre de Cristo Arts & Conference Center around 8:12PM

Come join us to celebrate the arts and the rich, diverse history and culture of Pueblo! It will bring you joy, an emotional connection and a better understanding of our world.